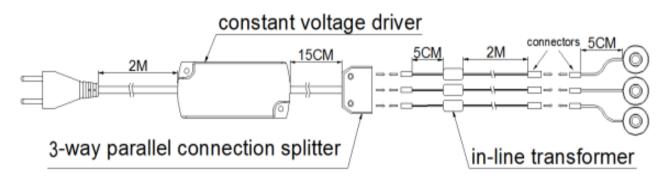

## **Key Feartures**

\* Power: 3 X 5.5W;

\* Driver: 30W constant voltage with 3-way parallel connection splitter;

\* Input cable: 2M 2\*0.75 mm² cable with Euro plug;

| Model         | Power    | Beam angle | Luminous flux      | CRI | Lifetime   |
|---------------|----------|------------|--------------------|-----|------------|
| KIT-3 LDL-406 | 3 X 5.5W | 40°        | 3 X 320 lm (2700K) | >98 | ≥40,000hrs |