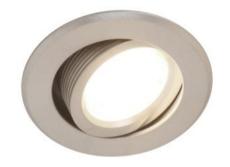

## **Key Feartures**

\* Housing: pure aluminum processed by CNC

| Model   | Power | Input  | Luminous flux  | Beam angle | CRI | Measurement | Cut-out |
|---------|-------|--------|----------------|------------|-----|-------------|---------|
| LDL-406 | 5.5W  | 12V DC | 320 lm (2700K) | 40°        | >98 | Ø85*24mm    | 72mm    |