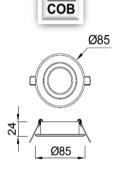

## **Key Feartures**

\* Housing: pure aluminum processed by CNC

| Model   | Power | Input  | Luminous flux  | Beam angle | CRI | Measurement | Cut-out |
|---------|-------|--------|----------------|------------|-----|-------------|---------|
| LDL-406 | 5.5W  | 12V DC | 320 lm (2700K) | 40°        | >98 | Ø85*24mm    | 72mm    |